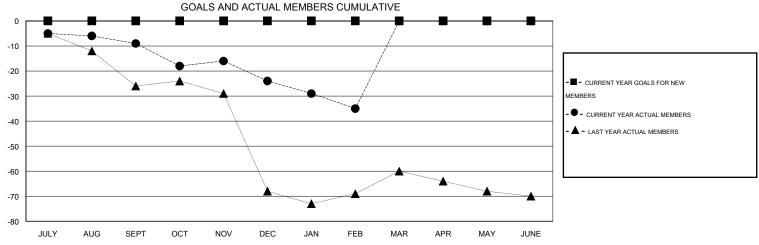

## LOCATION KENTUCKY

GMT CA 1

| Clubs                      |                  |           |                  |                  | Members                  |                    |                                     |                    |                  |
|----------------------------|------------------|-----------|------------------|------------------|--------------------------|--------------------|-------------------------------------|--------------------|------------------|
| RESULTS FOR 2014-2015      |                  |           |                  |                  | RESULTS FOR 2014-2015    |                    |                                     |                    |                  |
| QUARTER                    | NEW CLUB<br>GOAL | NEW CLUBS | DROPPED<br>CLUBS | NET<br>GAIN/LOSS | QUARTER                  | NEW MEMBER<br>GOAL | CHARTER AND<br>NEW MEMBERS<br>ADDED | DROPPED<br>MEMBERS | NET<br>GAIN/LOSS |
| JULY/AUG/SEPT              | 0                | 0         | 0                | 0<br>-1          | JULY/AUG/SEPT            | 0                  | 7                                   | 16<br>23           | -9<br>-15        |
| OCT/NOV/DEC<br>JAN/FEB/MAR | 0                | 0         | 0                | 0                | OCT/NOV/DEC  JAN/FEB/MAR | 0                  | 13                                  | 23<br>24<br>0      | -15<br>-11<br>0  |

## GOALS AND ACTUAL NEW CLUBS CUMULATIVE

| DROPPED CLUBS: 1  DROPPED MEMBERS   |                    | 14 CLUBS OF 27 ADDED 1 OR MORE<br>NEW MEMBERS | GENDER DISTRIBUTION           MALE         397 (65.51%)           FEMALE         209 (34.49%) |   |                 |
|-------------------------------------|--------------------|-----------------------------------------------|-----------------------------------------------------------------------------------------------|---|-----------------|
| DECEASED CLUB CANCELLED OTHER TOTAL | 8<br>0<br>55<br>63 | CLICK HERE FOR HEALTH ASSESSMENT DATA         | FAMILY UNIT MEMBERS HEAD OF HOUSEHOLD NON-HEAD OF HOUSEHOL                                    | D | 152<br>74<br>78 |